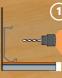

# QUICK AND SMART INSTALLATION

Put the Installation rack on walls for the whole room.

Use a stapler to make it steady until silicone

Apply Silicone to glue the rack to walls.

Simply impose the skirting boards on top of the installation rack It will lock in and be ready to use.