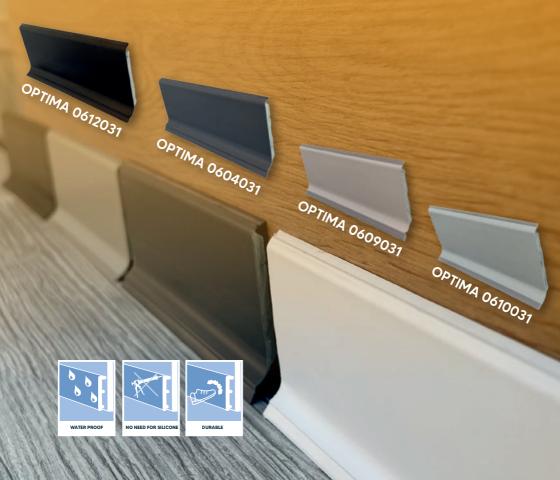

# **OPTIMA 60**

60mm Height, Easy Installation and Flexible Edges to cover gaps in uneven walls.

High Quality meets Affordable Price.