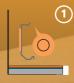

# QUICK AND SMART INSTALLATION

Put the Installation rack on walls for the whole room.

Use a stapler to make it steady until silicone

Apply Silicone to glue the rack to walls.

Simply impose the skirting boards on top of the installation rack It will lock in and be ready to use.