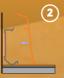

# QUICK AND SMART INSTALLATION

Put the Installation rack on walls for the whole room.

Use a stapler to make it steady until silicone

Apply Silicone to glue the rack to walls.

Simply impose the skirting boards on top of the installation rack It will lock in and be ready to use.