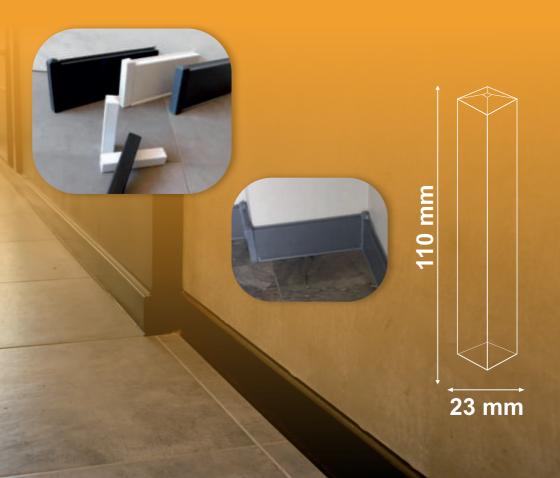

# BERLIN 100

ELEGANT LOOK

AESTHETICALLY PLEASING

100 mm

22 mm

BERLIN 1105031

**BERLIN 1109031** 

**BERLIN 1104031** 

# **CORNER ACCESSORY**

- Our products can be applied without an accessory by cutting 45 degrees.
- If you still wish to use an accessory, we have the perfect one-size-fits-all solution.
- Comes with multiple color options.
- Can be cut from bottom to reduce it's height.