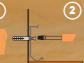

# QUICK AND SMART INSTALLATION

Put the Installation rack on walls for the whole room.

Use a stapler to make it steady until silicone

Apply Silicone to glue the rack to walls.

Simply impose the skirting boards on top of the installation rack It will lock in and be ready to use.