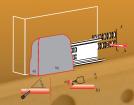

## **INSTALLATION**

Smart One-Click Intallation System

- Flexible edges
- 2 Installation Rack
- 3 Composite Main Body Part
- 4 Coex Coating
- 5 Decorative Patterns

# QUICK AND SMART INSTALLATION

Put the Installation rack on walls for the whole room.

Use a stapler to make it steady until silicone

Apply Silicone to glue the rack to walls.

Simply impose the skirting boards on top of the installation rack It will lock in and be ready to use.