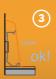

# QUICK AND SMART INSTALLATION

Put the Installation rack on walls for the whole room.

Use a stapler to make it steady until silicone

Apply Silicone to glue the rack to walls.

Simply impose the skirting boards on top of the installation rack It will lock in and be ready to use.