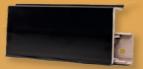

# **MODERNA 100**

Water-proof and Impact Resistant

Moderna is our 100mm skirting board design, manufactured with hybrid technology. It contains flexible edges which cover any and all deficiencies on floors and walls.

It's designed for those who like the rigid and modern look. Protective layers on it's top surface provide a very long life time. Moderna has endless color and patters options.

**MODERNA 1005031** 

**MODERNA 10010031** 