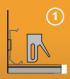

# QUICK AND SMART INSTALLATION

Put the Installation rack on walls for the whole room.

Use a stapler to make it steady until silicone

Apply Silicone to glue the rack to walls.

Simply impose the skirting boards on top of the installation rack It will lock in and be ready to use.