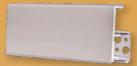

# **OPTIMA 60**

60mm Height, Easy Installation and Flexible Edges to cover gaps in uneven walls.

High Quality meets Affordable Price.