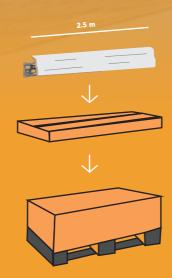

o use an accessory, we have the perfect one-size-fits-all solution.
- Comes with multiple color options.
- Can be cut from bottom to reduce it's height.



## **INSTALLATION**

Smart One-Click Intallation System



- Flexible edges
- 2 Installation Rack
- 3 Composite Main Body Part
- 4 Coex Coating
- 5 Decorative Patterns

# QUICK AND SMART INSTALLATION

Put the Installation rack on walls for the whole room.

Use a stapler to make it steady until silicone

Apply Silicone to glue the rack to walls.

Simply impose the skirting boards on top of the installation rack It will lock in and be ready to use.

); ); ); ); ;);););) );

# **ALTERNATIVE METHODS**

### **INSTALLING WITH PIN**











### **INSTALLING WITH STAPLER**











### **INSTALLING WITH A TAPE**









## **PACKAGING**





### **KERMIT ECO FRIENDLY**

KERMIT FLOOR Skirting Boards are respectful to nature, Pb free and made from completely recyclable material.

Considering the fact that our products can be recycled multiple times during their lifespan, eco-friendly nature of our products can be easily understood.

In addition, our products do not need painting and can be used for a much longer time period than alternatives.











Smart Installation



Flexible Edges



Ecological



Natural Look



Endless Color Options



Water Proof

### **E-Peak Trading Consulting**

Yalı Mahallesi, Kadir Sokak, 14/302, Helis More Residence, Kartal, 34873, İstanbul - Türkiye Tel: 0850 218 7325

www.e-peak.net