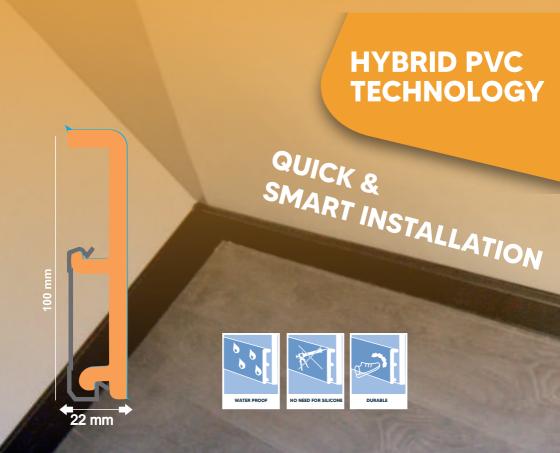

# **MODERNA 100**

Water-proof and Impact Resistant

Moderna is our 100mm skirting board design, manufactured with hybrid technology. It contains flexible edges which cover any and all deficiencies on floors and walls.

## **INSTALLATION**

Smart One-Click Intallation System

- Flexible edges
- 2 Installation Rack
- 3 Composite Main Body Part
- 4 Coex Coating
- 5 Decorative Patterns

# QUICK AND SMART INSTALLATION

Put the Installation rack on walls for the whole room.

Use a stapler to make it steady until silicone

Apply Silicone to glue the rack to walls.

Simply impose the skirting boards on top of the installation rack It will lock in and be ready to use.