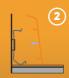

# QUICK AND SMART INSTALLATION

Put the Installation rack on walls for the whole room.

Use a stapler to make it steady until silicone

Apply Silicone to glue the rack to walls.

Simply impose the skirting boards on top of the installation rack It will lock in and be ready to use.