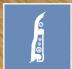

# **KERMİT SKIRTING BOARD**

1. KERMIT Skirting Boards are made of composite materials, manufactured from in essence a mixture of PVC and natural mine rals.

Kermit Skirting Boards have a unique design that features a cable channel, flexible edges to take the shape of the surfaces.

## **INSTALLATION**

Smart One-Click Intallation System

- Flexible edges
- 2 Installation Rack
- 3 Composite Main Body Part
- 4 Coex Coating
- 5 Decorative Patterns