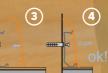

# QUICK AND SMART INSTALLATION

Put the Installation rack on walls for the whole room.

Use a stapler to make it steady until silicone

Apply Silicone to glue the rack to walls.

Simply impose the skirting boards on top of the installation rack It will lock in and be ready to use.